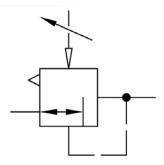

## »multifix« series

Diaphragm pressure regulator, self-relieving, with pneumatic remote control. The pressure is set with a pilot pressure regulator (1:1 ratio). Either a standard or a precision pressure regulator can be used to regulate the pilot pressure.