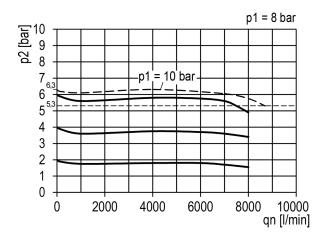

on                                          |
| ZW 33                               | 100441    | Mounting bracket with 2 screws                       |
| KP 33                               | 100442    | Coupler pack for modular assembly of several devices |
| 22.18933.4                          | 100466    | Set of wearing parts for RI 33                       |



RIEGLER & Co. KG, Sales Engineering Schützenstraße 27 | 72574 Bad Urach Phone +497125 9497-642 technik@riegler.de edition 01/2025

Page 1 from 2

Subject to technical changes an errors reserved. The proficiency testing is the responsibility of the user. The specified data do not represent legally guaranteed properties.

P 1-251\_e

Pressure regulators with pneumatic remote control Art. No. RI 33







## flow characteristic



## pressure characteristic