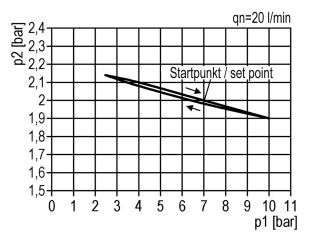

|
| ZW 33                               | 100441    | Mounting bracket with 2 screws                       |
| KP 33                               | 100442    | Coupler pack for modular assembly of several devices |
| 22.18933.4                          | 100466    | Set of wearing parts for RI 33                       |



RIEGLER & Co. KG, Sales Engineering Schützenstraße 27 | 72574 Bad Urach Phone +497125 9497-642 technik@riegler.de edition 01/2025

Page 1 from 2

Subject to technical changes an errors reserved. The proficiency testing is the responsibility of the user. The specified data do not represent legally guaranteed properties.

P 1-251\_e

Pressure regulators with pneumatic remote control Art. No. RI 33







## flow characteristic



## pressure characteristic