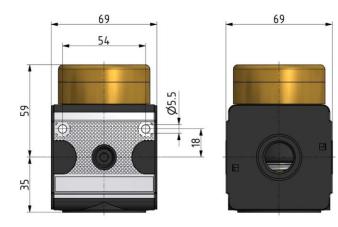

| Pressure regulators with pneumatic remote control, without gauge |           |        |                      |                    |
|------------------------------------------------------------------|-----------|--------|----------------------|--------------------|
| Art. No.                                                         | Ident No. | Thread | Pilot air connection | Flow rate<br>I/min |
| RI 33                                                            | 100463    | G 1/2  | G 1/4                | 8500               |